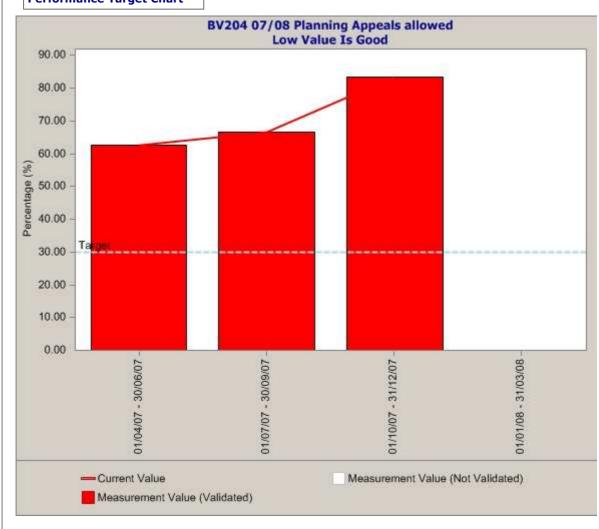

# **Performance Target Chart**

## **Chart Notes**

For this Performance Target a LOWER value is better. Values entered for this Performance Target are a SNAPSHOT in time. The current value is always the value of the most recent period. Results for each period are summed across all system users entering data for this Performance Target. This chart shows the most up to date data for this Performance Target. Any missing data will have an

effect on the results shown.

### **Performance Target Notes**

The number of planning appeal decisions allowed against the authority's decision to refuse on planning applications, as a percentage of the total number of planning appeals against refusals of planning applications.

| Measurement Date | Value for period (%) | Snapshot Value (%) |
|------------------|----------------------|--------------------|
| 01 Jul 2007      | 62.50                | 62.50              |
| 01 Oct 2007      | 66.70                | 66.70              |
| 01 Jan 2008      | 83.30                | 83.30              |

**Target** Value (%)

Overall Target 30.00